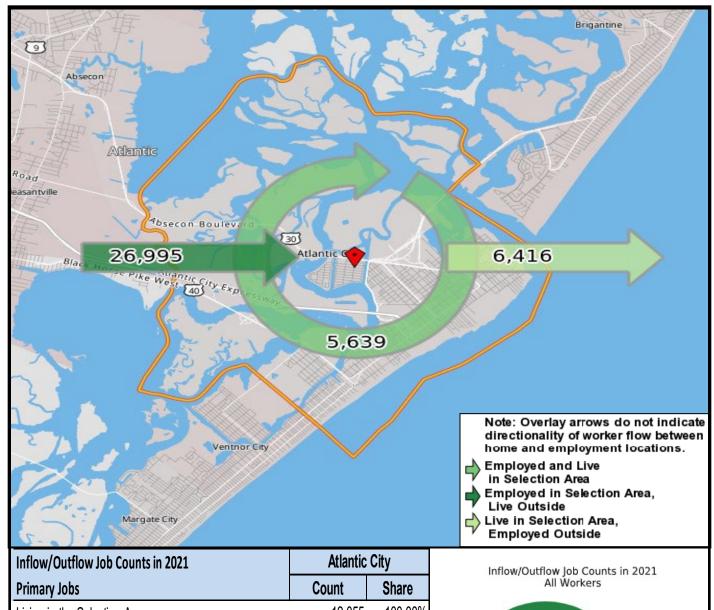

## Local Employment Dynamics *OnTheMap*Worker Inflow/Outflow Report City of Atlantic City

| Inflow/Outflow Job Counts in 2021                 | Atlantic City |         |
|---------------------------------------------------|---------------|---------|
| Primary Jobs                                      | Count         | Share   |
| Living in the Selection Area                      | 12,055        | 100.00% |
| Living and Employed in the Selection Area         | 5,639         | 46.78%  |
| Living in the Selection Area but Employed Outside | 6,416         | 53.22%  |
| Employed in the Selection Area                    | 32,634        | 100.00% |
| Employed and Living in the Selection Area         | 5,639         | 17.28%  |
| Employed in the Selection Area but Living Outside | 26,995        | 82.72%  |
| Net Job Inflow (+) or Outflow (-)                 | 20,579        | -       |
| Source: US Census Bureau Local Employment Dyna    | mics          |         |