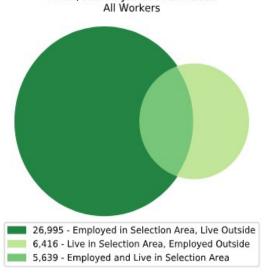

## Local Employment Dynamics *OnTheMap*Worker Inflow/Outflow Report City of Atlantic City

| Inflow/Outflow Job Counts in 2021                 | Atlantic City |         |
|---------------------------------------------------|---------------|---------|
| Primary Jobs                                      | Count         | Share   |
| Living in the Selection Area                      | 12,055        | 100.00% |
| Living and Employed in the Selection Area         | 5,639         | 46.78%  |
| Living in the Selection Area but Employed Outside | 6,416         | 53.22%  |
| Employed in the Selection Area                    | 32,634        | 100.00% |
| Employed and Living in the Selection Area         | 5,639         | 17.28%  |
| Employed in the Selection Area but Living Outside | 26,995        | 82.72%  |
| Net Job Inflow (+) or Outflow (-)                 | 20,579        | -       |
| Source: US Census Bureau Local Employment Dyna    | mics          |         |